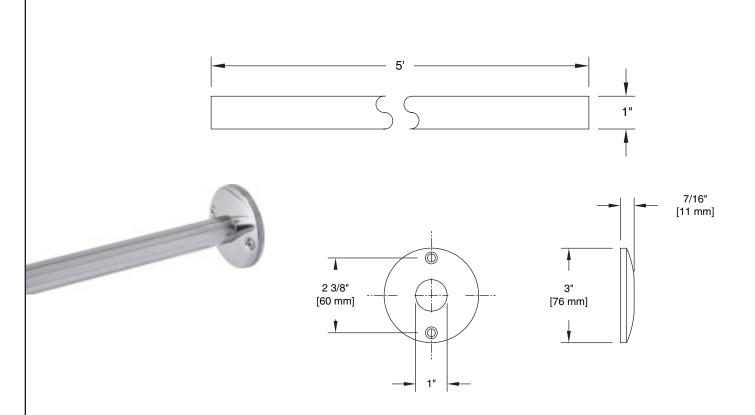

## SHOWER ROD

161 & 162 Series

MATERIALS: 161 tubing is of 1" O.D. x .035 (20 gauge) seamless type 304 polished stainless steel. 162 tubing is of

1" O.D. x .035 (20 gauge) seamless type 304 satin stainless steel. Flanges are of 20 gauge type 304 polished

or satin stainless steel.

INSTALLATION: Install wall flanges and rod with 4-#10 x 2" ovalhead stainless steel screws provided. Wood blocking is preferable

behind all wall surfaces. If wood blocking is not available, the following optional fasteners are suggested:

Tile/Masonry - Plastic or lead anchors Plaster/Drywall - Toggle Bolts

SPECIFICATION: Surface mounted shower rod shall be model \_\_\_\_\_\_(fill in model number and length)

by Liberty Hardware Manufacturing Corporation.